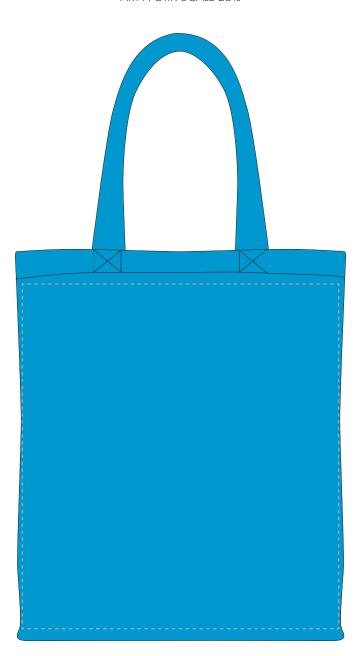

## **PANTONE REFERENCE(S)**

Full colour printing

ARTWORK SCALE 25%

Product Image for visualisation - colours may vary

The dashed line is to demonstrate print area and will not appear on your printed item

## PLEASE NOTE:

- All colours including print and product are for visual purposes only and should not be regarded as the actual colour of the product and print.
- Some products may vary from batch to batch and may differ from previous orders.
- The colour and texture of a product can also have an effect on the final print colour.
- By approving this order we accept that you understand these terms.